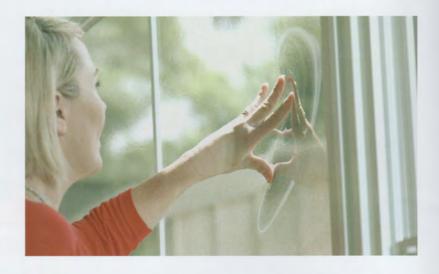

Patio World's Tropical Room uses the latest memory film. This allows for almost uninterrupted views of your surroundings. This incredibly strong film will also automatically bounce back into shape when stretched. Truly designed and built tough for our Australian conditions.