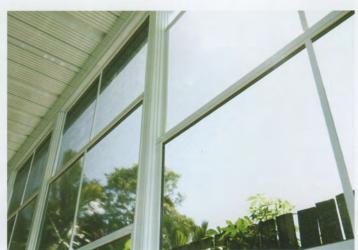

Patio World's Tropical Room uses the latest memory film. This allows for almost uninterrupted views of your surroundings. This incredibly strong film will also automatically bounce back into shape when stretched. Truly designed and built tough for our Australian conditions.

With the flexibility of our sliding track system you can allow a huge amount of air flow in your Tropical Room. Panels can be set in any desired position – all up, all down, some raised up or lowered. Total control of the elements. Looking to keep uninvited guests out? Your Tropical Room can be fully screened. Keep the bugs out while still letting the breeze through.