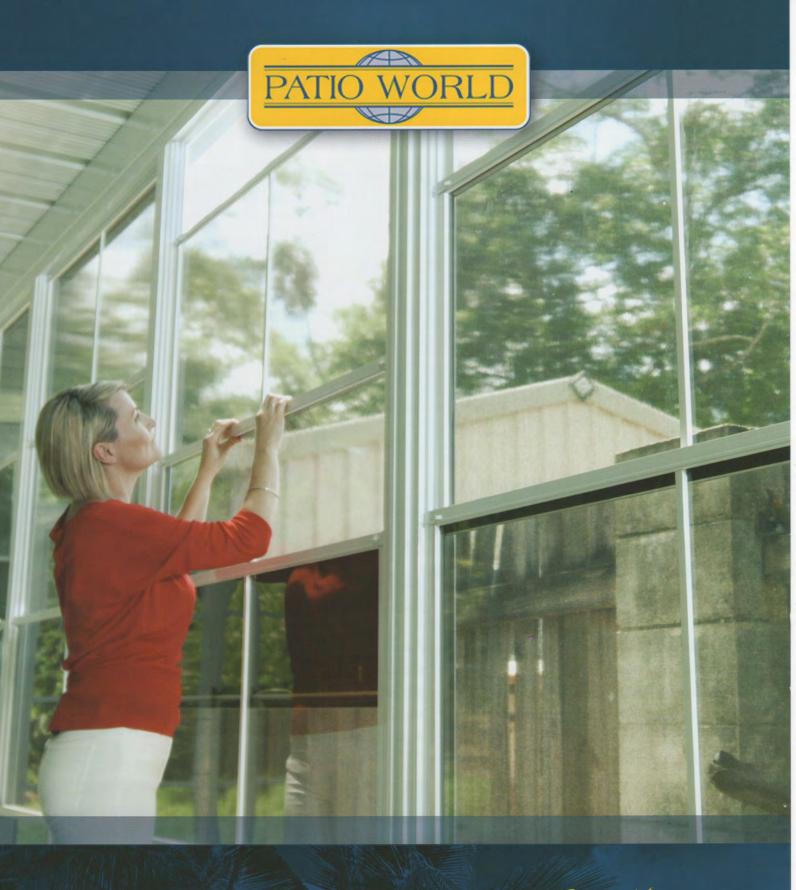

Aluminium framework provides strength and matched with the latest memory film you can create the ultimate lifestyle space. When you choose Patio World's Tropical Room, you are dealing direct with the manufacturer. Every room is made to measure and expertly crafted in our local factory. Invite the outdoors in, while maintaining complete control over the elements. Welcome to your new Tropical Room.

Patio World's Tropical Room uses the latest memory film. This allows for almost uninterrupted views of your surroundings. This incredibly strong film will also automatically bounce back into shape when stretched. Truly designed and built tough for our Australian conditions.

With the flexibility of our sliding track system you can allow a huge amount of air flow in your Tropical Room. Panels can be set in any desired position – all up, all down, some raised up or lowered. Total control of the elements. Looking to keep uninvited guests out? Your Tropical Room can be fully screened. Keep the bugs out while still letting the breeze through.