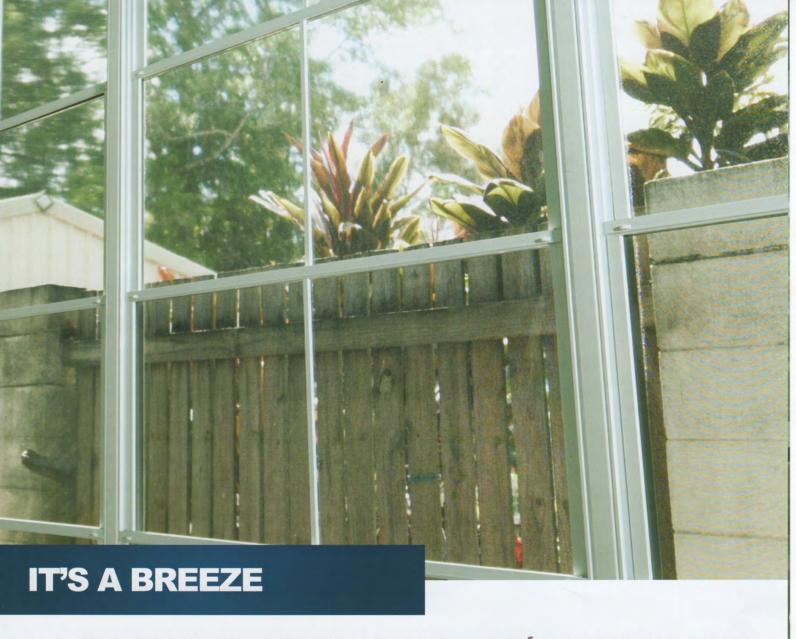

Patio World's Tropical Room uses the latest memory film. This allows for almost uninterrupted views of your surroundings. This incredibly strong film will also automatically bounce back into shape when stretched. Truly designed and built tough for our Australian conditions.

With the flexibility of our sliding track system you can allow a huge amount of air flow in your Tropical Room. Panels can be set in any desired position – all up, all down, some raised up or lowered. Total control of the elements. Looking to keep uninvited guests out? Your Tropical Room can be fully screened. Keep the bugs out while still letting the breeze through.